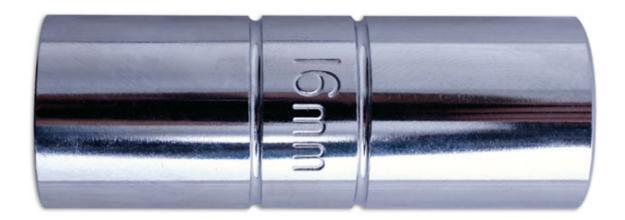

## Spark Plug Socket 1/2"D 16mm

A standard, 16mm Bi-Hex (12pt) spark plug socket. Designed for the removal and installation of spark plugs from car, motorbike and other petrol engines. Manufactured from chrome vanadium with a rubber insert to protect and hold the spark plug for safe, secure removal.

## **Additional Information**

- Size: 16mm Bi Hex (12pt) x 1/2"D x 64mm long.
- Outside diameter: 21.85mm; inside depth: 37.8mm
- Fitted with rubber insert to protect and hold the spark plug.
- Manufactured from chrome vanadium with polished finish. 21mm, 1/2"D Bi-Hex spark plug socket also available, please see Laser Part No. 0101.