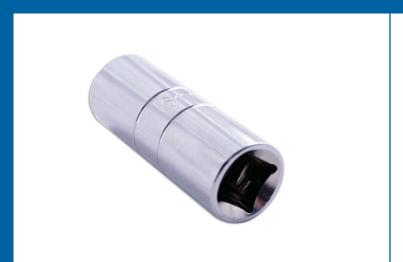

## Spark Plug Socket 1/2"D 16mm

A standard, 16mm Bi-Hex (12pt) spark plug socket. Designed for the removal and installation of spark plugs from car, motorbike and other petrol engines. Manufactured from chrome vanadium with a rubber insert to protect and hold the spark plug for safe, secure removal.

## **Additional Information**

- Size: 16mm Bi Hex (12pt) x 1/2"D x 64mm long.
- Outside diameter: 21.85mm; inside depth: 37.8mm
- Fitted with rubber insert to protect and hold the spark plug.
- Manufactured from chrome vanadium with polished finish. 21mm, 1/2"D Bi-Hex spark plug socket also available, please see Laser Part No. 0101.