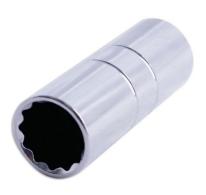

## Spark Plug Socket 1/2"D 16mm

A standard, 16mm Bi-Hex (12pt) spark plug socket. Designed for the removal and installation of spark plugs from car, motorbike and other petrol engines. Manufactured from chrome vanadium with a rubber insert to protect and hold the spark plug for safe, secure removal.

## **Additional Information**

- Size: 16mm Bi Hex (12pt) x 1/2"D x 64mm long.
- Outside diameter: 21.85mm; inside depth: 37.8mm
- Fitted with rubber insert to protect and hold the spark plug.
- Manufactured from chrome vanadium with polished finish. 21mm, 1/2"D Bi-Hex spark plug socket also available, please see Laser Part No. 0101.